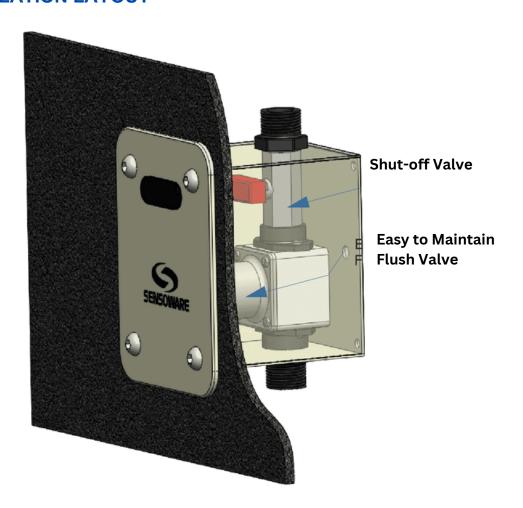

s Steel            | Finish                  | Chrome                           |
| Mounting                                   | Concealed Wall<br>Mounting | Control Unit            | All in One Unit                  |
| Sensor Range                               | 300 to 350 Factory<br>Set  | Water Saver             | NA                               |
| Control Box<br>Mounting                    | NA                         | Power Source            | 6V DC 1.5V x 4 AA Battery        |
| Water Inlet Size                           | 0.5 inch BSP OD<br>Thread  | Water Pressure<br>Range | 0.7 Bar to 7 Bar (1 Bar optimum) |
| Port Orientation                           | 180°                       | Battery Backup          | Available                        |





## **INSTALLATION LAYOUT**