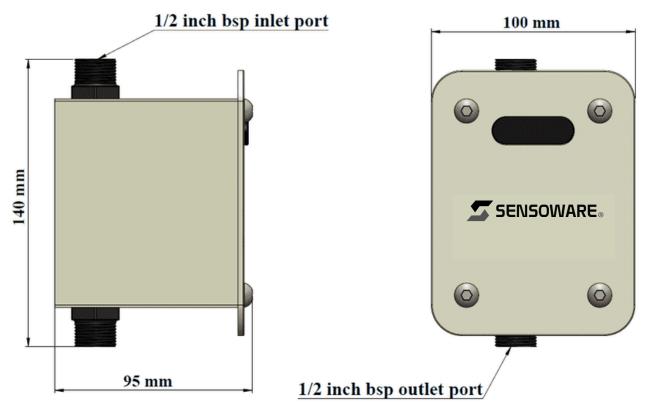

## **TECHNICAL SPECIFICATIONS**

| CONCEALED URINAL SENSOR - BATTERY OPERATED |                            |                         |                                  |
|--------------------------------------------|----------------------------|-------------------------|----------------------------------|
| Model                                      | F2B                        | Function                | Touchless Infrared Sensor        |
| Material                                   | Stainless Steel            | Finish                  | Chrome                           |
| Mounting                                   | Concealed Wall<br>Mounting | Control Unit            | All in One Unit                  |
| Sensor Range                               | 300 to 350 Factory<br>Set  | Water Saver             | NA                               |
| Control Box<br>Mounting                    | NA                         | Power Source            | 6V DC 1.5V x 4 AA Battery        |
| Water Inlet Size                           | 0.5 inch BSP OD<br>Thread  | Water Pressure<br>Range | 0.7 Bar to 7 Bar (1 Bar optimum) |
| Port Orientation                           | 180°                       | Battery Backup          | Available                        |