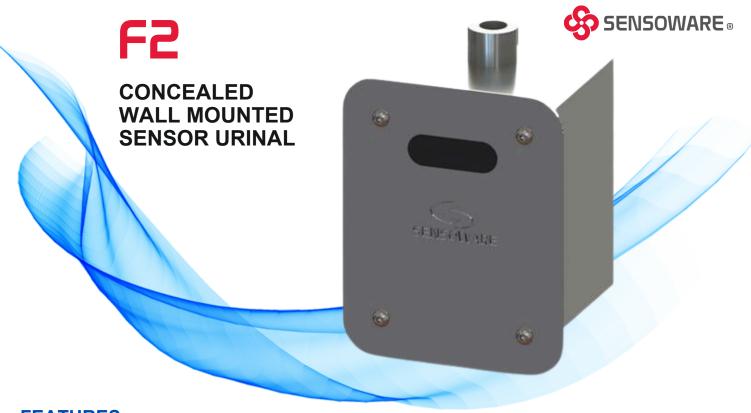

## **FEATURES**

**Touchfree Sensor Activated** 

**Prevents Cross Contamination** 

**Battery Operated** 

**Low Power Consumption** 

## **TECHNICAL SPECIFICATIONS**

| CONCEALED URINAL SENSOR - BATTERY OPERATED |                            |                         |                                  |
|--------------------------------------------|----------------------------|-------------------------|----------------------------------|
| Model                                      | F2B                        | Function                | Touchless Infrared Sensor        |
| Material                                   | Stainless Steel            | Finish                  | Chrome                           |
| Mounting                                   | Concealed Wall<br>Mounting | Control Unit            | All in One Unit                  |
| Sensor Range                               | 300 to 350 Factory<br>Set  | Water Saver             | NA                               |
| Control Box<br>Mounting                    | NA                         | Power Source            | 6V DC 1.5V x 4 AA Battery        |
| Water Inlet Size                           | 0.5 inch BSP OD<br>Thread  | Water Pressure<br>Range | 0.7 Bar to 7 Bar (1 Bar optimum) |
| Port Orientation                           | 180°                       | Battery Backup          | Available                        |