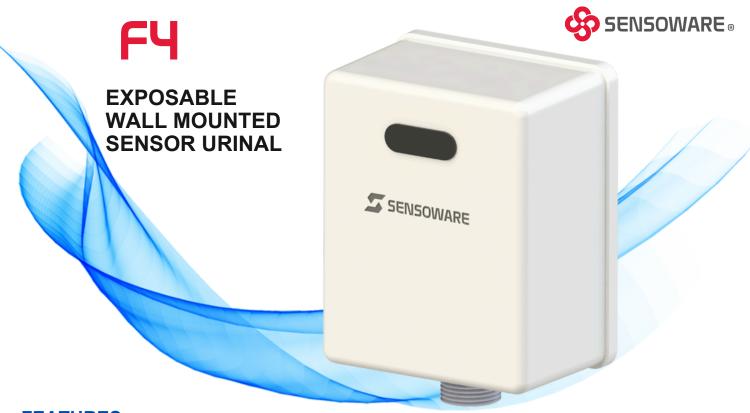

## **FEATURES**

**Touchfree Sensor Activated** 

**Prevents Cross Contamination** 

**Battery Operated** 

**Low Power Consumption** 

## **TECHNICAL SPECIFICATIONS**

| EXPOSED URINAL SENSOR - BATTERY OPERATED |                           |                         |                                  |
|------------------------------------------|---------------------------|-------------------------|----------------------------------|
| Model                                    | F4B                       | Function                | Touchless Infrared Sensor        |
| Material                                 | ABS Plastic               | Finish                  | ABS Plastic                      |
| Mounting                                 | Wall Mounting             | Control Unit            | All in One Unit                  |
| Sensor Range                             | 300 to 350 Factory<br>Set | Water Saver             | NA                               |
| Control Box<br>Mounting                  | NA                        | Power Source            | 6V DC 1.5V x 4 AA Battery        |
| Water Inlet Size                         | 0.5 inch BSP OD<br>Thread | Water Pressure<br>Range | 0.7 Bar to 7 Bar (1 Bar optimum) |
| Port Orientation                         | 90°                       | Battery Backup          | Available                        |