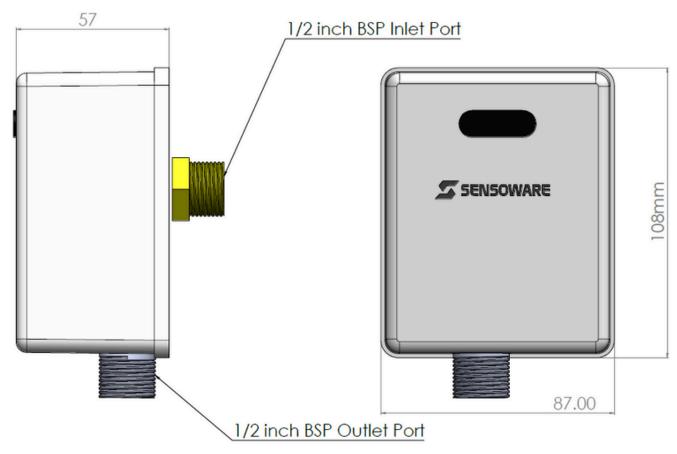

## **TECHNICAL SPECIFICATIONS**

| EXPOSED URINAL SENSOR - BATTERY OPERATED |                           |                         |                                  |
|------------------------------------------|---------------------------|-------------------------|----------------------------------|
| Model                                    | F4B                       | Function                | Touchless Infrared Sensor        |
| Material                                 | ABS Plastic               | Finish                  | ABS Plastic                      |
| Mounting                                 | Wall Mounting             | Control Unit            | All in One Unit                  |
| Sensor Range                             | 300 to 350 Factory<br>Set | Water Saver             | NA                               |
| Control Box<br>Mounting                  | NA                        | Power Source            | 6V DC 1.5V x 4 AA Battery        |
| Water Inlet Size                         | 0.5 inch BSP OD<br>Thread | Water Pressure<br>Range | 0.7 Bar to 7 Bar (1 Bar optimum) |
| Port Orientation                         | 90°                       | Battery Backup          | Available                        |

## **DIMENSIONS**