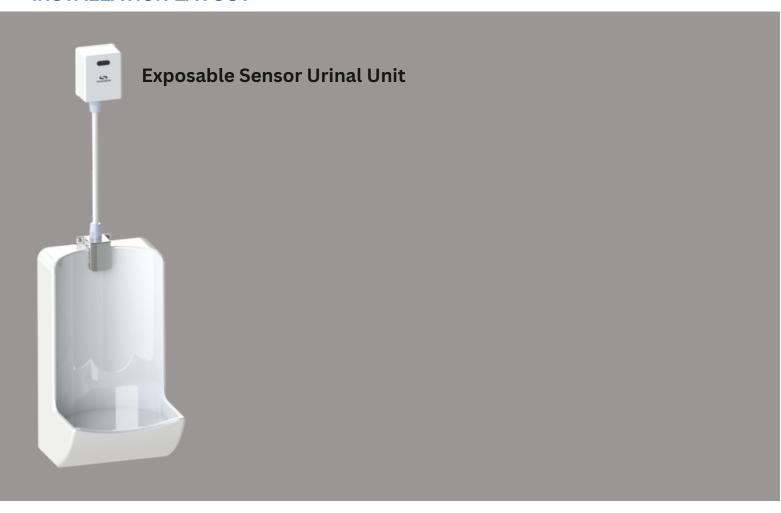

| Finish                  | ABS Plastic                      |
| Mounting                                 | Wall Mounting             | Control Unit            | All in One Unit                  |
| Sensor Range                             | 300 to 350 Factory<br>Set | Water Saver             | NA                               |
| Control Box<br>Mounting                  | NA                        | Power Source            | 6V DC 1.5V x 4 AA Battery        |
| Water Inlet Size                         | 0.5 inch BSP OD<br>Thread | Water Pressure<br>Range | 0.7 Bar to 7 Bar (1 Bar optimum) |
| Port Orientation                         | 90°                       | Battery Backup          | Available                        |

## **DIMENSIONS**





## **INSTALLATION LAYOUT**