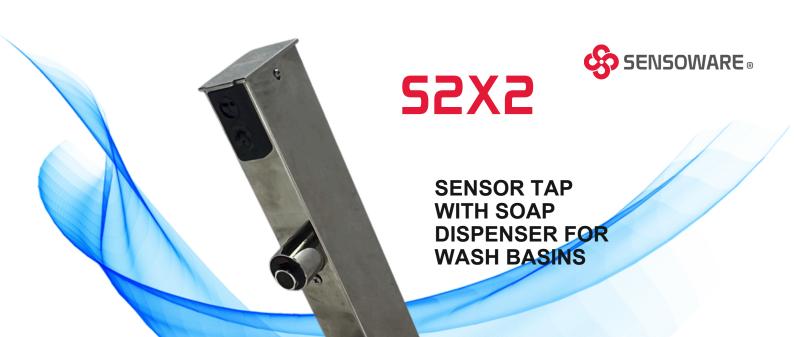

## **FEATURES**

((•)) Touchfree Sensor Operated

**Prevents Cross Contamination** 

Water Saving Aerator

**DC Adaptor Included** 

## **TECHNICAL SPECIFICATIONS**

| SENSOR TAP WITH SOAP DISPENSER FOR WASH BASIN WITH BATTERY BACKUP |                                |                         |                                                  |
|-------------------------------------------------------------------|--------------------------------|-------------------------|--------------------------------------------------|
| Model                                                             | S2X2                           | Function                | Touchless Infrared Sensor                        |
| Material                                                          | Stainless Steel                | Finish                  | Shinning Polished                                |
| Mounting                                                          | Wash Basin                     | Control Unit            | Below Deck                                       |
| Sensor Range                                                      | 150 to 170 Factory<br>Set      | Water Saver             | Foam Flow Erator                                 |
| Control Box<br>Mounting                                           | Below the Deck /<br>Wash Basin | Power Source            | 6V DC (Adaptor Included)                         |
| Water Inlet Size                                                  | 0.5 inch BSP OD<br>Thread      | Water Pressure<br>Range | 0.7 Bar to 7 Bar (1 Bar to<br>Achieve Foam Flow) |
| Soap Dispenser                                                    | Liquid                         | Soap Jar Capacity       | 1L                                               |