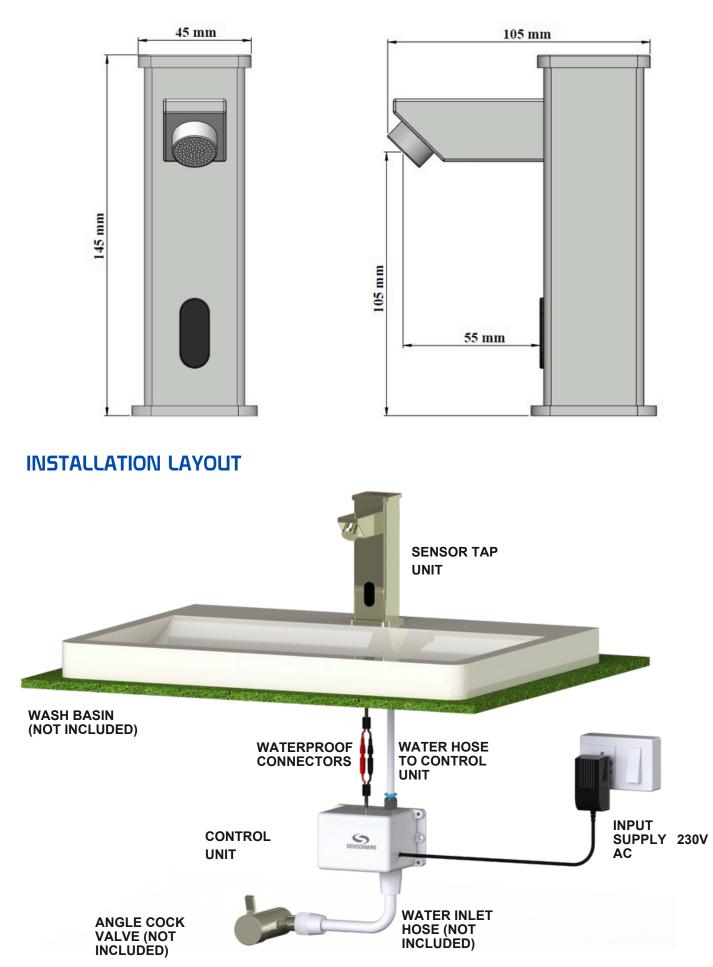

| Wash Basin                     | Control Unit            | Below Deck                                        |
| Sensor Range                                   | 150 to 170 Factory<br>Set      | Water Saver             | Foam Flow Erator                                  |
| Control Box<br>Mounting                        | Below the Deck /<br>Wash Basin | Power Source            | 6V DC (Adaptor Included)                          |
| Water Inlet Size                               | 0.5 inch BSP OD<br>Thread      | Water Pressure<br>Range | 0.7 Bar to 7 Bar ( 1 Bar to<br>Achieve Foam Flow) |
| Flow Rate                                      | 1 - 1.5 LPM                    | Battery Backup          | Available                                         |

## DIMENSIONS