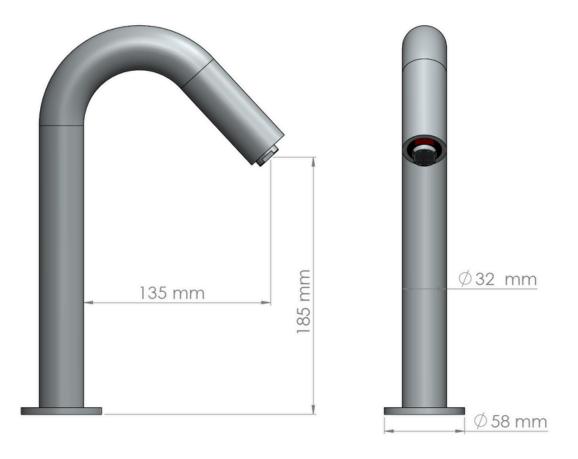

| Shinning Polished                                |
| Mounting                       | Wash Basin                     | Control Unit            | Included                                         |
| Sensor Range                   | 40 to 100mm Self<br>Adjusting  | Water Saver             | Foam Flow Erator                                 |
| Control Box<br>Mounting        | Below the deck /<br>Wash Basin | Power Source            | 6V DC Power Adaptor                              |
| Water Inlet Size               | 0.5 inch BSP OD<br>Thread      | Water Pressure<br>Range | 0.7 Bar to 7 Bar (1 Bar to<br>Achieve Foam Flow) |
| Flow Rate                      | 1 - 1.5 LPM                    | Battery Backup          | Available                                        |

## **DIMENSIONS**





## **INSTALLATION LAYOUT**