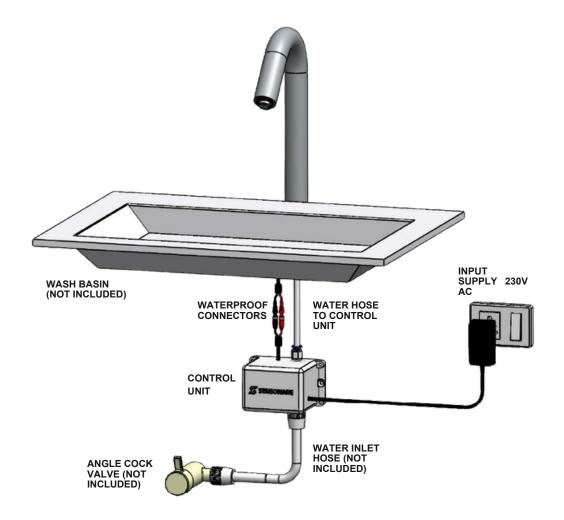

|
| Mounting                       | Wash Basin                     | Control Unit            | Included                                         |
| Sensor Range                   | 40 to 100mm Self<br>Adjusting  | Water Saver             | Foam Flow Erator                                 |
| Control Box<br>Mounting        | Below the deck /<br>Wash Basin | Power Source            | 6V DC Power Adaptor                              |
| Water Inlet Size               | 0.5 inch BSP OD<br>Thread      | Water Pressure<br>Range | 0.7 Bar to 7 Bar (1 Bar to<br>Achieve Foam Flow) |
| Flow Rate                      | 1 - 1.5 LPM                    | Battery Backup          | Available                                        |

## **DIMENSIONS**





## **INSTALLATION LAYOUT**