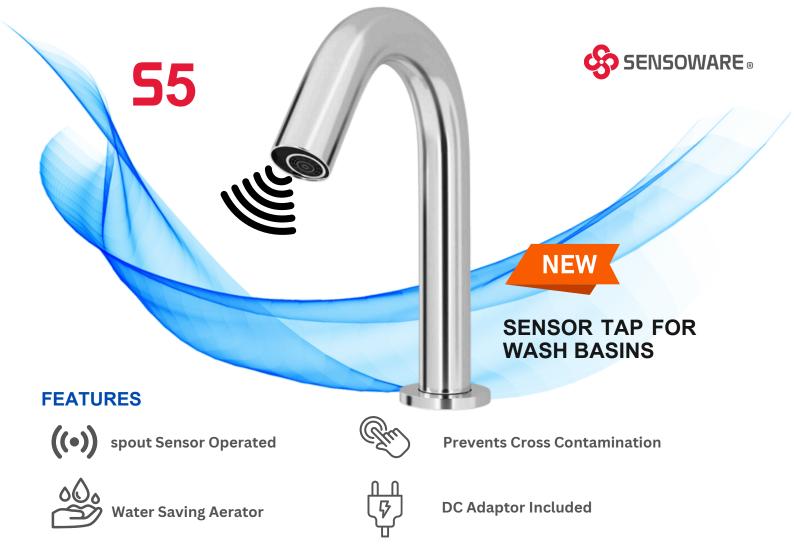

## **TECHNICAL SPECIFICATIONS**

| WASH BASIN MOUNTED SENSOR TAPS |                                |                         |                                                  |
|--------------------------------|--------------------------------|-------------------------|--------------------------------------------------|
| Model                          | S5                             | Function                | Touchless Infrared Sensor<br>Spout Mounted       |
| Material                       | Stainless Steel                | Finish                  | Shinning Polished                                |
| Mounting                       | Wash Basin                     | Control Unit            | Included                                         |
| Sensor Range                   | 40 to 100mm Self<br>Adjusting  | Water Saver             | Foam Flow Erator                                 |
| Control Box<br>Mounting        | Below the deck /<br>Wash Basin | Power Source            | 6V DC Power Adaptor                              |
| Water Inlet Size               | 0.5 inch BSP OD<br>Thread      | Water Pressure<br>Range | 0.7 Bar to 7 Bar (1 Bar to<br>Achieve Foam Flow) |
| Flow Rate                      | 1 - 1.5 LPM                    | Battery Backup          | Available                                        |