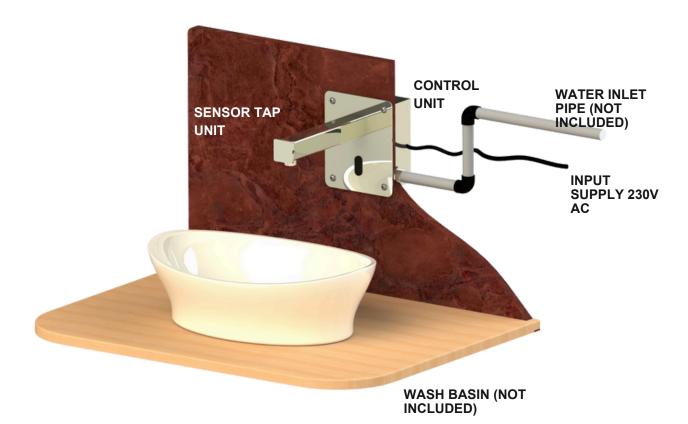

|
| Mounting                           | Wash Basin                | Control Unit            | Included                                          |
| Sensor Range                       | 150 to 170 Factory<br>Set | Water Saver             | Foam Flow Erator                                  |
| Control Box<br>Mounting            | Concealed in Wall         | Power Source            | 6V DC (Adaptor Included)                          |
| Water Inlet Size                   | 0.5 inch BSP OD<br>Thread | Water Pressure<br>Range | 0.7 Bar to 7 Bar ( 1 Bar to<br>Achieve Foam Flow) |
| Flow Rate                          | 1 - 1.5 LPM               | Battery Backup          | Available                                         |

## DIMENSIONS







## **INSTALLATION LAYOUT**