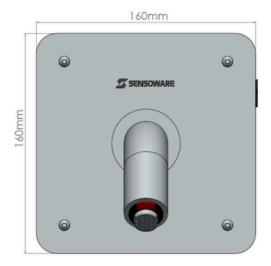

| Shinning Polished                                 |
| Mounting                           | Wash Basin                | Control Unit            | Included                                          |
| Sensor Range                       | 150 to 170 Factory<br>Set | Water Saver             | Foam Flow Erator                                  |
| Control Box<br>Mounting            | Concealed in Wall         | Power Source            | 6V DC (Adaptor Included)                          |
| Water Inlet Size                   | 0.5 inch BSP OD<br>Thread | Water Pressure<br>Range | 0.7 Bar to 7 Bar ( 1 Bar to<br>Achieve Foam Flow) |
| Flow Rate                          | 1 - 1.5 LPM               | Battery Backup          | Available                                         |

## DIMENSIONS







## **INSTALLATION LAYOUT**