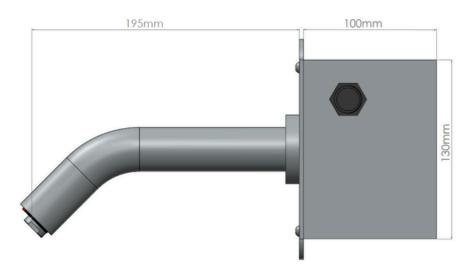

| Shinning Polished                                 |
| Mounting                           | Wash Basin                | Control Unit            | Included                                          |
| Sensor Range                       | 150 to 170 Factory<br>Set | Water Saver             | Foam Flow Erator                                  |
| Control Box<br>Mounting            | Concealed in Wall         | Power Source            | 6V DC (Adaptor Included)                          |
| Water Inlet Size                   | 0.5 inch BSP OD<br>Thread | Water Pressure<br>Range | 0.7 Bar to 7 Bar ( 1 Bar to<br>Achieve Foam Flow) |
| Flow Rate                          | 1 - 1.5 LPM               | Battery Backup          | Available                                         |

## DIMENSIONS







## **INSTALLATION LAYOUT**